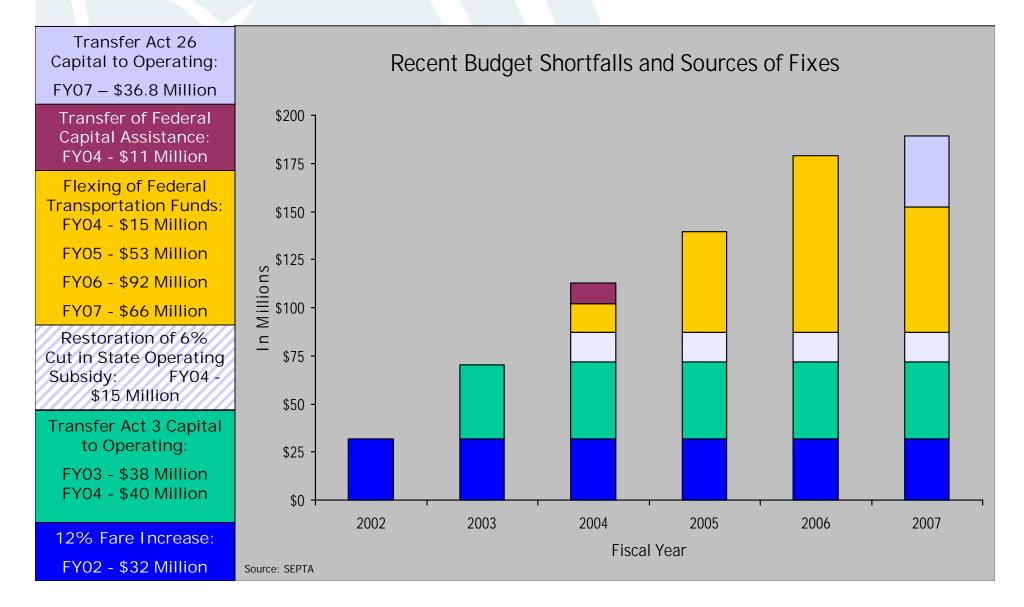

| Pittsburgh           | 24.1%         |
| MUNI                                       | San Francisco        | 22.3%         |
| MTA of Harris County                       | Houston              | 21.3%         |
| King CountyTransit                         | Seattle              | 21.2%         |
| Tri-County Metropolitan District of Oregon | Portland             | 20.8%         |
| RTD                                        | Denver               | 18.2%         |

# As the region expands, SEPTA is being asked to serve a larger area.



# SEPTA has managed to control operating costs.



### State funding has not grown with inflation.

History of Act 26 Dedicated Funding



### The result: Growing budget shortfalls – and a series of short-term fixes.



### After years of Band-Aid fixes, SEPTA is in a state of crisis.

SEPTA

 Operating budget shortfall of \$129 million for FY08 SEPTA must balance budget by June 30 Deferred maintenance will cripple the system

### Putting decades of transit investment at risk.



#### As well as private investment.



### Audit after audit says this crisis cannot be solved by SEPTA alone.



#### TFRC recommended serious actions to fix PA transportation.

Statewide transportation funding needs

- Transit: \$760 million
- Highways and Bridges: \$965 million

- Proposed funding sources
  - Transit: combination of state and local taxes
  - Highways: gas tax and motor vehicle fees

# Governor Rendell responded with his own funding proposal.

1004

#### Determining criteria

 Refusal to flex highway funds

A