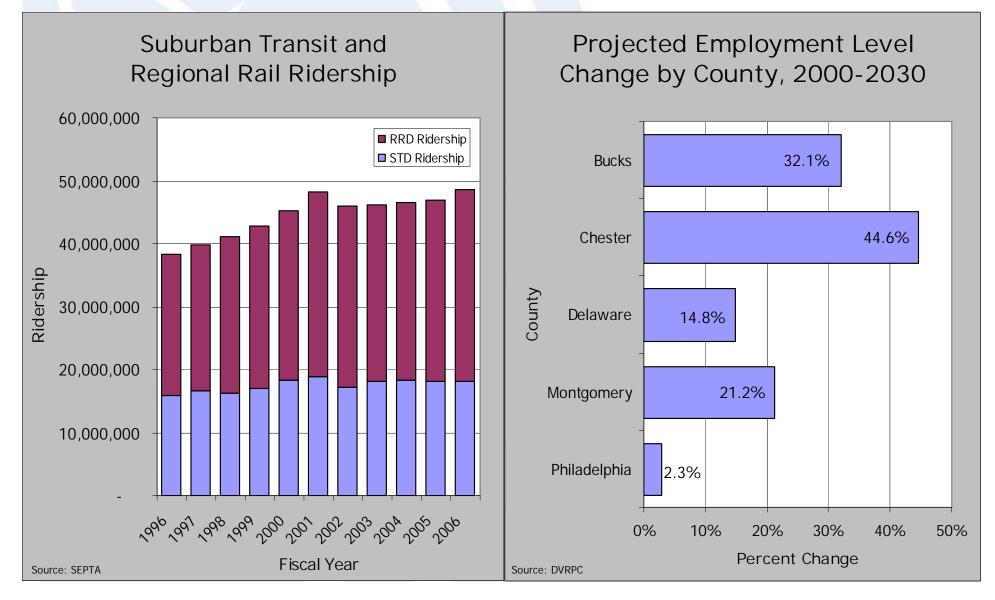

Atlanta              | 27.4%         |
| LACMTA                                     | Los Angeles          | 27.3%         |
| Miami-Dade Transit                         | Miami                | 25.0%         |
| PAAC                                       | Pittsburgh           | 24.1%         |
| MUNI                                       | San Francisco        | 22.3%         |
| MTA of Harris County                       | Houston              | 21.3%         |
| King CountyTransit                         | Seattle              | 21.2%         |
| Tri-County Metropolitan District of Oregon | Portland             | 20.8%         |
| RTD                                        | Denver               | 18.2%         |

# As the region expands, SEPTA is being asked to serve a larger area.



# SEPTA has managed to control operating costs.



### State funding has not grown with inflation.

History of Act 26 Dedicated Funding



### The result: Growing budget shortfalls – and a series of short-term fixes.



### After years of Band-Aid fixes, SEPTA is in a state of crisis.

SEPTA

 Operating budget shortfall of \$129 million for FY08 SEPTA must balance budget by June 30 Deferred maintenance will cripple the system

### Putting decades of transit investment at risk.



#### As well as private investment.



### Audit after audit says this crisis cannot be solved by SEPTA alone.



#### TFRC recommended serious actions to fix PA transportation.

Statewide transportation funding needs

- Transit: \$760 million
- Highways and Bridges: \$965 million

- Proposed funding sources
  -