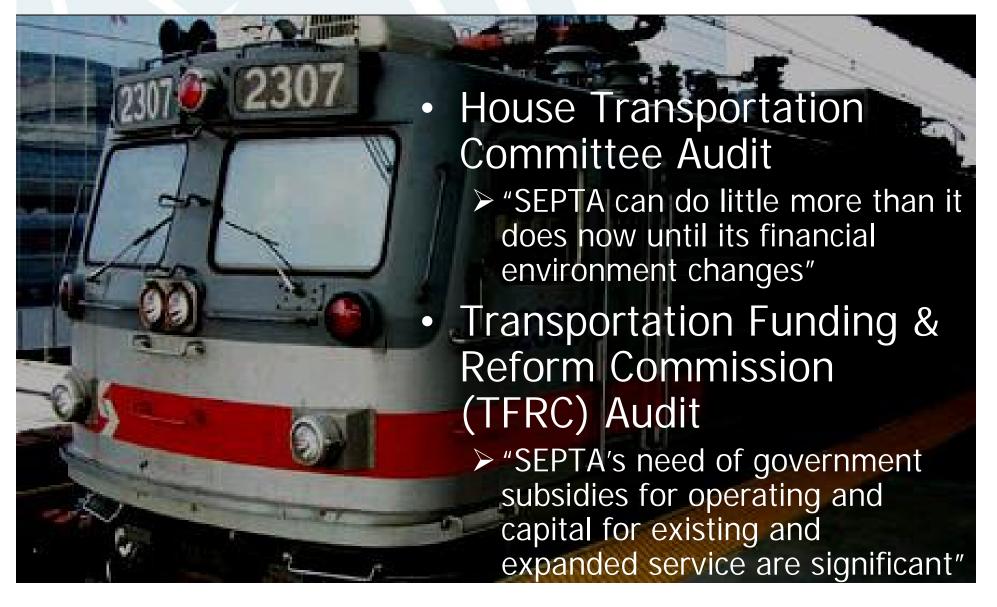

### Audit after audit says this crisis cannot be solved by SEPTA alone.

#### TFRC recommended serious actions to fix PA transportation.

Statewide transportation funding needs

- Transit: \$760 million
- Highways and Bridges: \$965 million

- Proposed funding sources
  - Transit: combination of state and local taxes
  - Highways: gas tax and motor vehicle fees