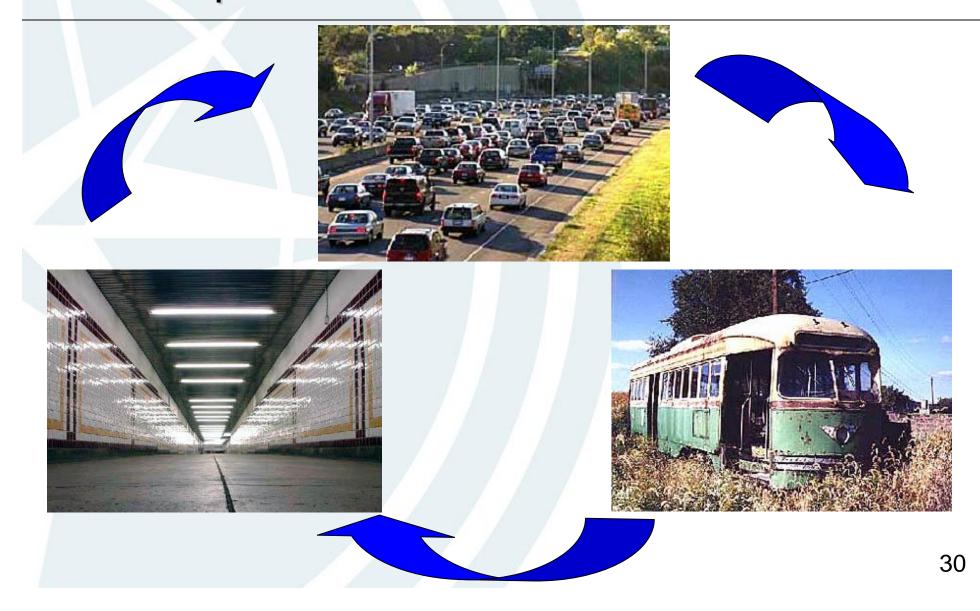

### Commuters will spend more time stuck in traffic.

### Workers will have a harder time finding – and getting to – jobs.

#### Some businesses and residents will relocate.

#### Home values will fall.