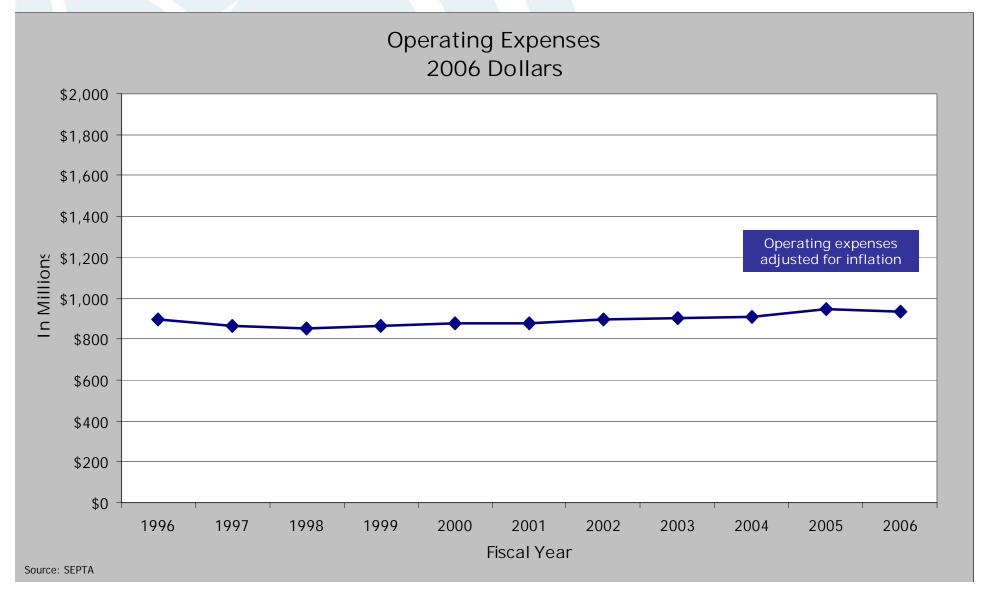

| Los Angeles          | 27.3%         |
| Miami-Dade Transit                         | Miami                | 25.0%         |
| PAAC                                       | Pittsburgh           | 24.1%         |
| MUNI                                       | San Francisco        | 22.3%         |
| MTA of Harris County                       | Houston              | 21.3%         |
| King CountyTransit                         | Seattle              | 21.2%         |
| Tri-County Metropolitan District of Oregon | Portland             | 20.8%         |
| RTD                                        | Denver               | 18.2%         |

# As the region expands, SEPTA is being asked to serve a larger area.



# SEPTA has managed to control operating costs.



### State funding has not grown with inflation.

History of Act 26 Dedicated Funding



### The result: Growing budget shortfalls – and a series of short-term fixes.



### After years of Band-Aid fixes, SEPTA is in a state of crisis.

SEPTA

 Operating budget shortfall of \$129 million for FY08 SEPTA must balance budget by June 30 Deferred maintenance will cripple the system

### Putting decades of transit investment at risk.



#### As well as private investment.



### Audit after audit says this crisis cannot be solved by SEPTA alone.



#### TFRC recommended serious actions to fix PA transportation.

Statewide transportation funding needs

- Transit: \$760 million
- Highways and Bridges: \$965 million

- Proposed funding sources
  - Transit: combination of state and local taxes
  -