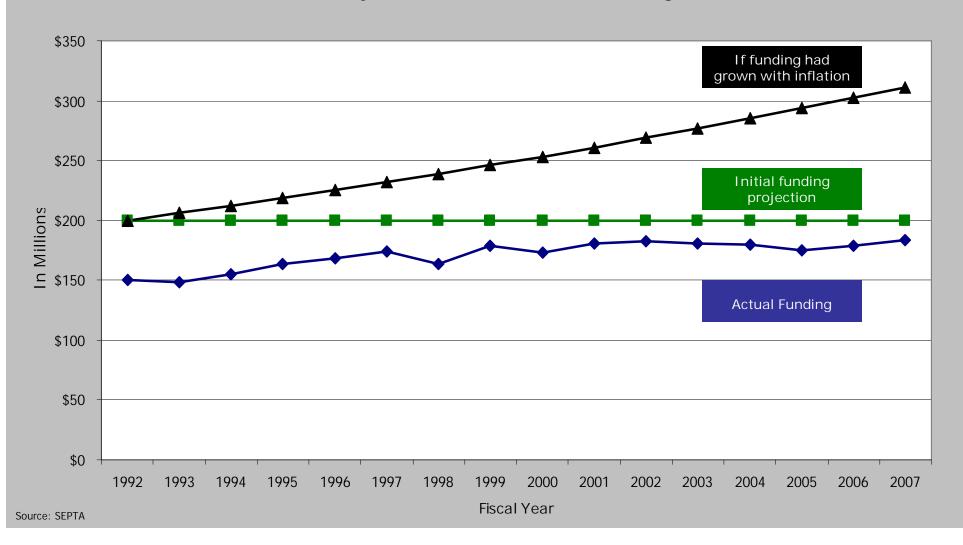

### State funding has not grown with inflation.

History of Act 26 Dedicated Funding